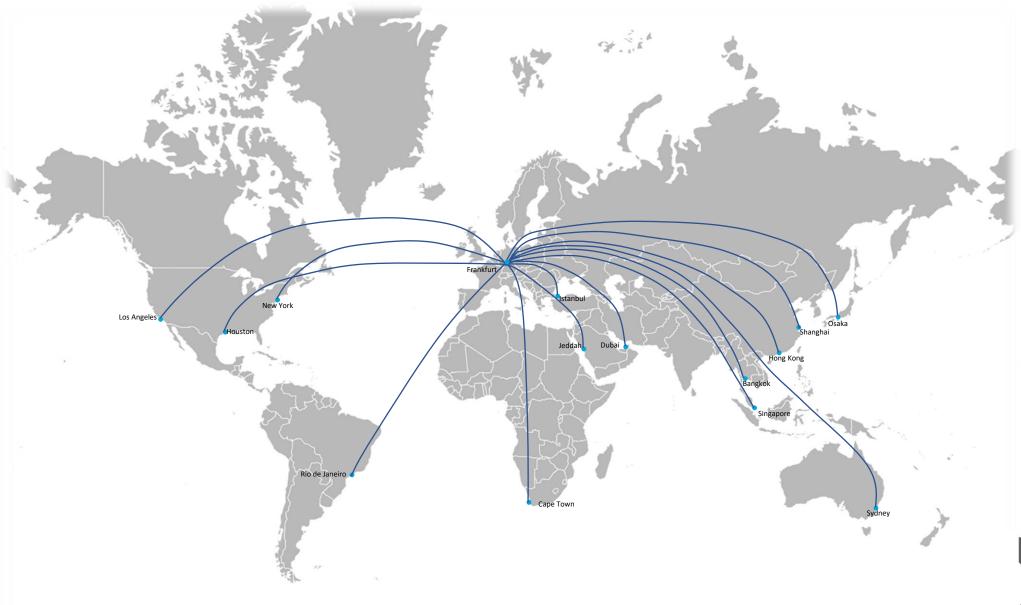

# Worldwide Service

Beyond Waves and Clouds / Since 2017

# Airfreight Service

Beyond Waves and Clouds / Since 2017